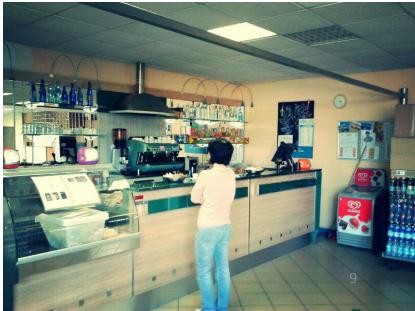

# an athletic field

• In the next school there are other facilities such as a beautiful bar full of food where we can eat a snack during the break, which lasts fifteen minutes. There is an auditorium where we can see films and where assemblies take place and a library, too.