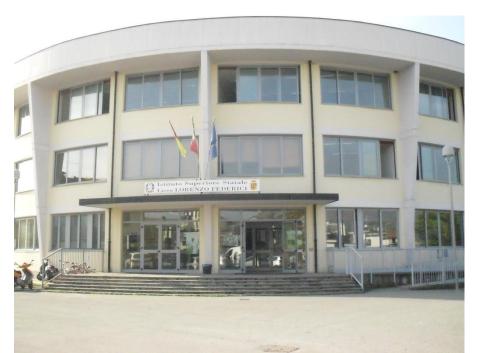

# OUR SCHOOL

- Our school is in Trescore Balneario, a small town in the province of Bergamo, in northern Italy.
- Its name is "Lorenzo Federici High School"; it's near another high school: "Lorenzo Lotto High School", a technical/professional school. Our school has got six addresses: linguistic, scientific, scientific of applied sciences, humanities, social studies and social-economic.
- The school building is 12 years old but the school is more than 30 years old, even if it had another name in the past.