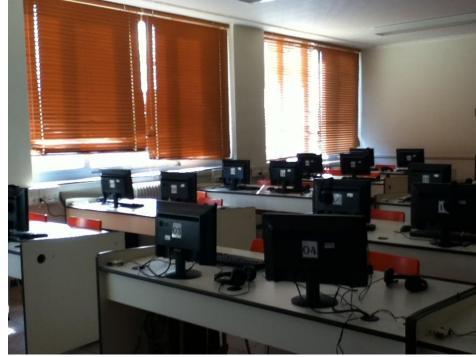

#### There are a lot of facilities:

- two science labs
- two language labs
- one I.T. room
- two gyms
- an athletic field

- Our school has got more than 100 teachers and about 1200 students.
- There are from 20 to 30 students in each class and there are about 50 classrooms in our lyceum.
- In each classroom there is a blackboard, a computer and a video projector.