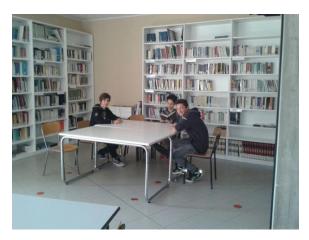

# The library

Outside the school we have a graffiti and others are going to be painted soon.

- The school year is divided in two periods: from September to January and from February to June.
- At the end of January we'll receive our report card with the marks in all the subjects and if we are bad at something we'll have a week when we'll do some 'refreshment' activities.
- About the end of June we won't receive a report card but we'll know if we pass or fail from special boards (called 'tabelloni voti') displayed in the hall of the school. If we are bad at some subjects (not more than 3) we'll do special courses and in September, before the new school year starts, we'll have to take exams in those subjects. 