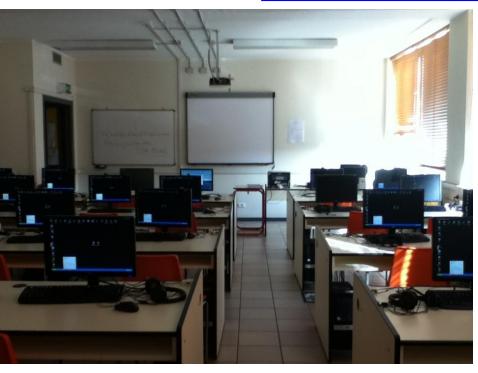

#### There are a lot of facilities:

- two science labs
- two language labs
- one I.T. room
- two gyms
- an athletic field

- Our school has got more than 100 teachers and about 1200 students.
- There are from 20 to 30 students in each class and there are about 50 classrooms in our lyceum.
- In each classroom there is a blackboard, a computer and a video projector.