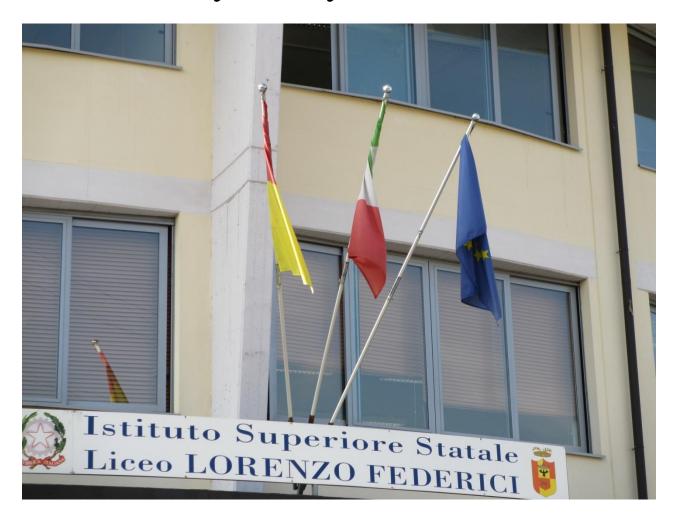

# OUR SCHOOL

- Our school is in Trescore Balneario, a small town in the province of Bergamo, in northern Italy.
- Its name is "Lorenzo Federici High School"; it's near another high school: "Lorenzo Lotto High School", a technical/professional school. Our school has got six addresses: linguistic, scientific, scientific of applied sciences, humanities, social studies and social-economic.
- The school building is 12 years old but the school is more than 30 years old, even if it had another name in the past.