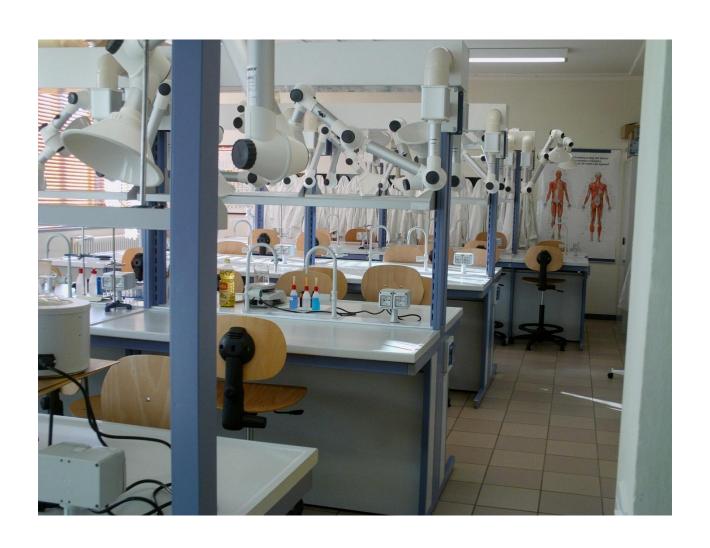

#### There are a lot of facilities:

- two science labs
- two language labs
- one I.T. room
- two gyms
- an athletic field

## two science labs