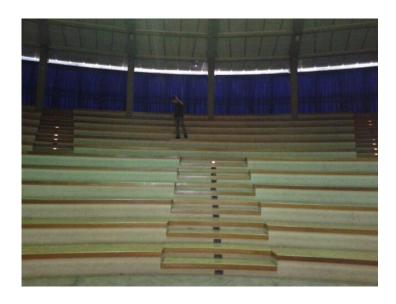

from 20 to 30 students in each class and there are about 50 classrooms in our lyceum.
- In each classroom there is a blackboard, a computer and a video projector.







#### There are a lot of facilities:

- two science labs
- two language labs
- one I.T. room
- two gyms
- an athletic field





## two science labs



## two language labs





### two gyms

Sometimes we have to go to another gym (out from our school, in a near village) because we share the gyms with the other school.



# an athletic field



• In the next school there are other facilities such as a beautiful bar full of food where we can eat a snack during the break, which lasts fifteen minutes. There is an auditorium where we can see films and where assemblies take place and a library, too.







### The auditorium





# The library







Outside the school we have a graffiti and others are going to be painted soon.



- The school year is divided in two periods: from September to January and from February to June.
- At the end of January we'll receive our report card with the marks in all the subjects and if we are bad at something we'll have a week when we'll do some 'refreshment' activities.
- About the end of June we won't receive a report card but we'll know if we pass or fail from special boards (called 'tabelloni voti') displayed in the hall of the school. If we are bad at some subjects (not more than 3) we'll do special courses and in September, before the new school year starts, we'll have to take exams in those subjects. 

  Output

  Description:

- During the school year we have special ac