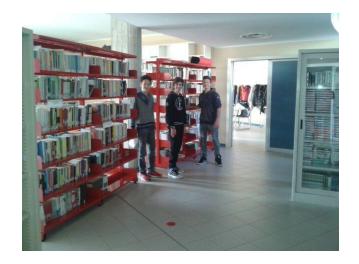

# The library

Outside the school we have a graffiti and others are going to be painted soon.

- The school year is divided in two periods: from September to January and from February to June.
- At the end of January we'll receive our report card with the marks in all the subjects and if we are bad at something we'll have a week when we'll do some 'refreshment' activities.
- About the end of June we won't receive a report card but we'll know if we pass or fail from special boards (called 'tabelloni voti') displayed in the hall of the school. If we are bad at some subjects (not more than 3) we'll do special courses and in September, before the new school year starts, we'll have to take exams in those subjects. 