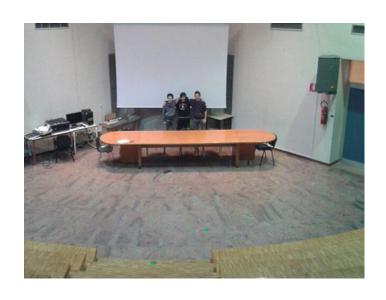

e from 20 to 30 students in each class and there are about 50 classrooms in our lyceum.
- In each classroom there is a blackboard, a computer and a video projector.







#### There are a lot of facilities:

- two science labs
- two language labs
- one I.T. room
- two gyms
- an athletic field





## two science labs



## two language labs





### two gyms

Sometimes we have to go to another gym (out from our school, in a near village) because we share the gyms with the other school.



# an athletic field



• In the next school there are other facilities such as a beautiful bar full of food where we can eat a snack during the break, which lasts fifteen minutes. There is an auditorium where we can see films and where assemblies take place and a library, too.







### The auditorium





# The library







Outside the school we have a graffiti and others are going to be painted soon.



- The school year is divided in two periods: from September to January and from February to June.
- At the end of January we'll receive our report card with the marks in all the subjects and if we are bad at something we'll have a week when we'll do some 'refreshment' activities.
- About the end of June we won't receive a report card but we'll know if we pass or fail from special boards (called 'tabelloni voti') displayed in the hall of the school. If we are bad at some subjects (not more than 3) we'll do special courses and in September, before the new school year starts, we'll have to take exams in those subjects. 

  Output

  Description:

- During the school year we have special