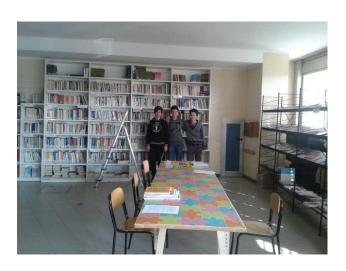

# The library

Outside the school we have a graffiti and others are going to be painted soon.

- The school year is divided in two periods: from September to January and from February to June.
- At the end of January we'll receive our report card with the marks in all the subjects and if we are bad at something we'll have a week when we'll do some 'refreshment' activities.
- About the end of June we won't receive a report card but we'll know if we pass or fail from special boards (called 'tabelloni voti') displayed in the hall of the school. If we are bad at some subjects (not more than 3) we'll do special courses and in September, before the new school year starts, we'll have to take exams in those subjects. 